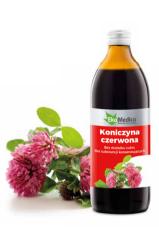

### **RED CLOVER**

### Red clover - liquid dietary supplement made from red clover herb extract. Pasteurised.

Lucerne - a liquid dietary supplement produced from lucerne extract. Pasteurised.

### ACTION

menopause support relieves symptoms of menopause strengthens bones and cartilage stabilises blood pressure

1 500 ml 🔒 4-6°C 🕰 2x25 ml 🛉 21 days