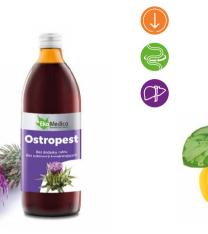

### **MILK THISTLE**

### DIETARY SUPPLEMENT

 $\widehat{\mathbf{V}}$ 

DIETARY SUPPLEMENT

DIETARY SUPPLEMEN

EkaMedica

Pigwa

Noni - liquid dietary supplement, produced from 100% noni juice with the addition of natural vitamin C derived from camu camu fruit extract. Pasteurised. Milk thistle - a liquid dietary supplement produced from milk thistle seed extract. Pasteurised. Quince - a liquid dietary supplement, produced from 100% quince puree with a natural addition of vitamin C derived from camu camu fruit extract. Pasteurised.

### ACTION

protects the liver supports the digestive system supports detoxification stimulates the production of body fluids

🛉 500 ml 🔒 4-6°C 🗪 2x10 ml 🛉 30 days