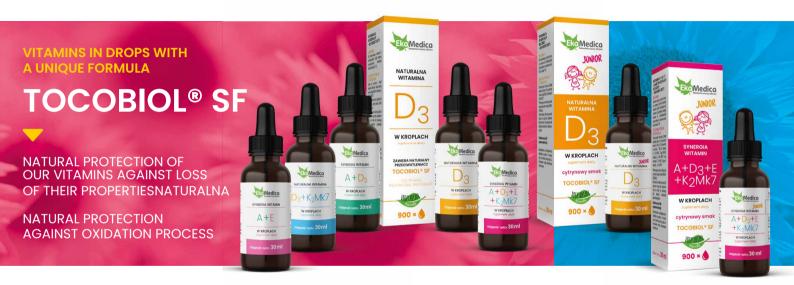

26

Net volume: **30 ml 900 ×** 

Vitamins in drops with a unique composition contain the unique, 100% natural antioxidant Tocobiol® SF in the form of a tocopherol mixture that has been obtained from sunflower oil.

The high antioxidant power of Tocobiol<sup>®</sup> is the result of synergy between its active ingredients, such as tocopherols, squalene and sterols, which are naturally present in the product. Tocobiol<sup>®</sup> SF protects fats and oils by blocking free radicals.

TOCOPHEROLS ARE ONE OF THE STRONGEST ANTIOXIDANTS. THEY CAN BE FOUND NATURALLY IN OIL PLANTS.