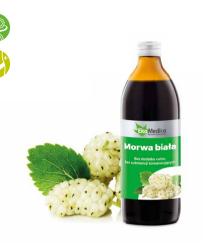

### WHITE MULBERRY

### DIETARY SUPPLEMENT

White mulberry - a liquid dietary supplement produced from white mulberry leaf extract. Pasteurised.

### ACTION

helps maintain normal sugar levels supports carbohydrate metabolism low glycemic index