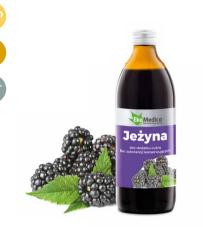

### BLACKBERRY

### DIETARY SUPPLEMENT

Rowan - a dietary supplement in liquid form, produced from 100% rowan juice with the addition of natural vitamin C derived from camu camu fruit extract. Pasteurised.

Blackberry - liquid dietary supplement, produced with 100% blackberry puree with the addition of natural vitamin C derived from camu camu fruit extract. Pasteurised. Artichoke - liquid dietary supplement produced from 100% juice from fresh artichoke leaves. Pasteurised.