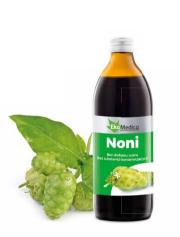

### DIETARY SUPPLEMENT

 $\widehat{\mathbf{V}}$ 

DIETARY SUPPLEMENT

DIETARY SUPPLEMEN

EkaMedica

Pigwa

Noni - liquid dietary supplement, produced from 100% noni juice with the addition of natural vitamin C derived from camu camu fruit extract. Pasteurised. Milk thistle - a liquid dietary supplement produced from milk thistle seed extract. Pasteurised. Quince - a liquid dietary supplement, produced from 100% quince puree with a natural addition of vitamin C derived from camu camu fruit extract. Pasteurised.

### ACTION

supports mental performance relieves stress positively affects physical performance strengthens immunity

500 ml 1000 ml 4-6°C 2x20 ml 21 days