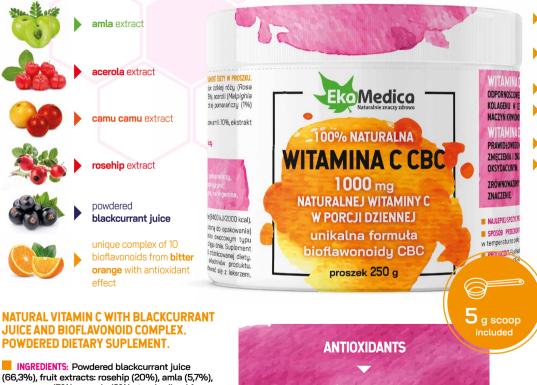

### **EKAMEDICA VITAMIN C CBC DAILY PORTION DELIVERS 1000 mg OF NATURAL VITAMIN C. WHICH:**

- HELPS NATURAL FUNCTIONING OF THE **IMMUNE SYSTEM**
- **IMPROVES THE FUNCTIONING OF ENERGY** METABOLISM
- **REDUCES TIREDNESS AND FATIGUE**
- SUPPORTS THE FUNCTIONING OF NERVOUS **SYSTEM**
- SUPPORTS THE PRODUCTION OF COLLAGEN
- HAS ANTIOXIDANT PROPERTIES

WWW.EKAMEDICA.PL

INGREDIENTS: Powdered blackcurrant juice (66,3%), fruit extracts: rosehip (20%), amla (5,7%), camu camu (5%), acerola (2%) standardised for natural vitamin C. bitter orange fruit extract (1%) standardised for the bioflavonoid content.