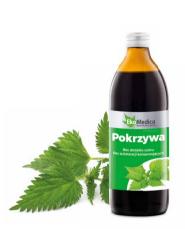

### NETTLE

### DIETARY SUPPLEMENT

Nettle - a dietary supplement in liquid form made from nettle leaf extract. Pasteurised.

### ACTION

affects the proper functioning of the prostate reduces the feeling of heavy and tired legs affects the condition of problematic skin and scalp supports venous circulation

500 ml 4-6°C 2x25 ml 121 days