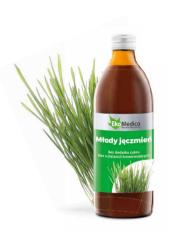

### YOUNG BARLEY

### DIETARY SUPPLEMENT

Young barley - liquid dietary supplement, produced from 100% juice from shoots of young barley with the addition of natural vitamin C derived from camu camu fruit extract. Pasteurised.

### ACTION

supports the urinary system strengthens the body chelates the body ensures proper energy metabolism

▲ 500 ml 🔒 4-6°C 🕰 2x25 ml 📥 21 days