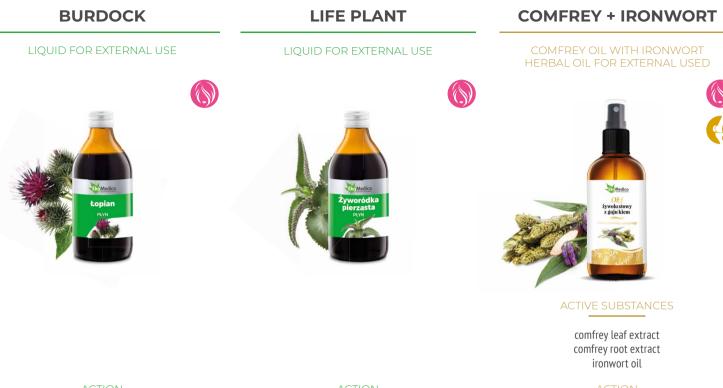

### LIQUIDS FOR EXTERNAL USE

- 26 Burdock
- 26 Life plant

### **OILS FOR EXTERNAL USE**

26 Comfrey oil with liquid ironwort

EkaMedica products are available in good pharmacies, herbal and medical shops as well as stores with healthy food.

EkaMedica Sales Office