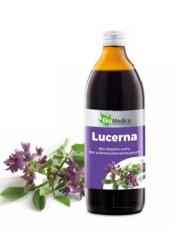

### LUCERNE

### Red clover - liquid dietary supplement made from red clover herb extract. Pasteurised.

Lucerne - a liquid dietary supplement produced from lucerne extract. Pasteurised.

### ACTION

has a positive effect on appetite supports weight loss normalises digestion cares for the proper libido of women

500 ml 🔒 4-6°C 🕰 2x10 ml 🛉 21 days